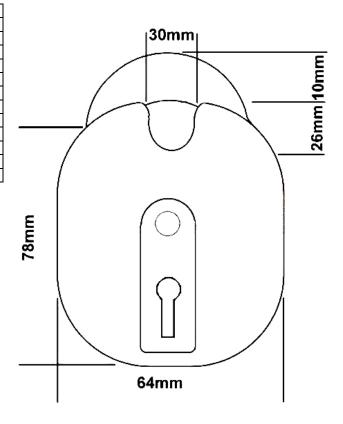

## **SPECIFICATIONS**

| Product Code           | 112-1025    |
|------------------------|-------------|
| Model Number           | FB14        |
| Keying Options         | Keyed Alike |
| Keys Supplied          | 0 Keys      |
| Finishes               | Yellow      |
| Body Height (mm)       | 78          |
| Body Width (mm)        | 64          |
| Clearance Height (mm)  | 26          |
| Clearance Width (mm)   | 30          |
| CEN Rating             | Not rated   |
| Mechanism              | 4 Lever     |
| Shackle Thickness (mm) | 10          |
| Shackle Type           | Open        |